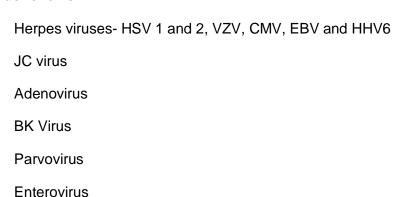

Positive viral agents in CSF that will be called within 45 minutes of result verification are as follows:

Positive Bordetella pertussis results are called to the caregiver and Douglas County Health Department upon verification of results.